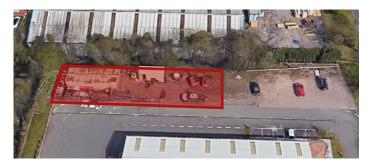

#### Secure Yard

- A secure yard of some 40m x 10m
- The compound is secured by a 2.4m high galvanised palisade fence
- Access is via 2 x 2.5m double leaf gates thus creating a 5m opening
- Hardcore finish