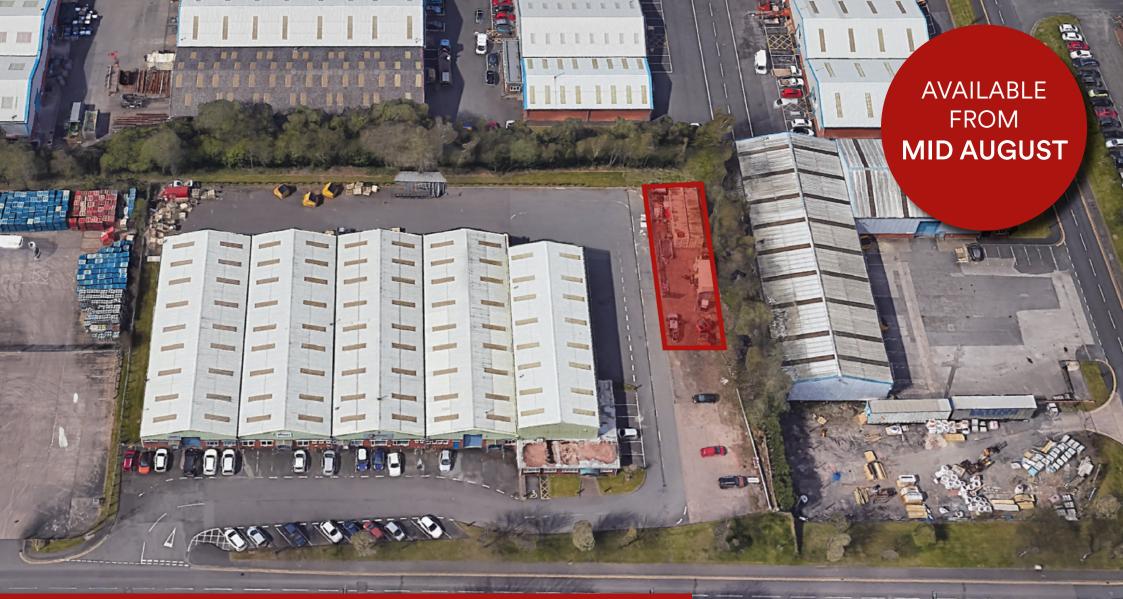

# TO LET Secured Fenced Compound 4,280 sq.ft (397 sq.m)

part of MCore

Building 47 - Secured Compound, Pensnett Estate, Kingswinford, West Midlands. DY6 7XB

• 24 hour access • Adjacent to Building 47 • Secure site with 24-hour security coverage

#### Secure Yard

- A secure yard of some 40m x 10m
- The compound is secured by a 2.4m high galvanised palisade fence
- Access is via 2 x 2.5m double leaf gates thus creating a 5m opening
- Hardcore finish